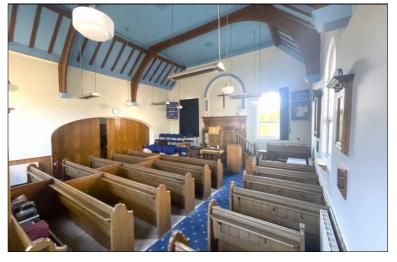

#### DESCRIPTION

The property offers a unique opportunity to acquire a self-contained site incorporating a former Methodist Church with private car parking, which lends itself well to conversion into residential accommodation, subject to the necessary planning permission.

The original detached church building dates from 1861, being of solid brickwork construction beneath a pitched, tiled roof, with later more modern additions. Internally, the accommodation is currently arranged to provide an entrance hall with congregation area to the front, together with holding area, kitchen and WC facilities.