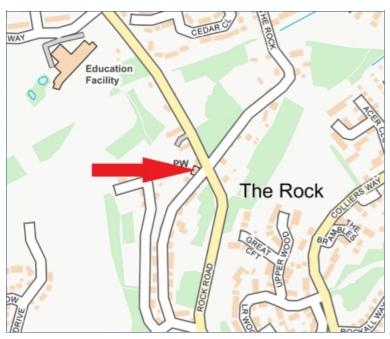

#### LOCATION

The property is situated on Rock Road in a predominantly residential area in close proximity to some local businesses and schools. All local amenities can be found at Telford Shopping Centre, which is located a short drive away, offering a wide range of shopping and entertainment options.

In terms of transport links, the property is well connected via the M54 motorway providing easy access to both Wolverhampton and Shrewsbury.