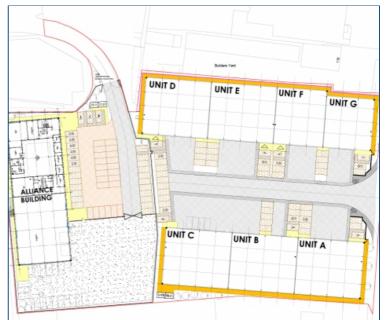

### Venture Park Lindon Road, Brownhills

#### ACCOMMODATION

All measurements are approximate:

| UNIT | SQ FT  | SQ M  | RENT        | SERVICE<br>CHARGE |
|------|--------|-------|-------------|-------------------|
| А    | 6,361  | 591   | £54,000     | £1,908.44         |
| В    | 6,361  | 591   | under offer |                   |
| С    | 6,361  | 591   | under offer |                   |
| D    | 6,308  | 586   | under offer |                   |
| Е    | 6,329  | 588   | under offer |                   |
| F    | 4,779  | 444   | £41,000     | £1,433.75         |
| G    | 4,198  | 390   | £36,000     | £1,259.38         |
| Н    | 12,572 | 1,368 | under offer |                   |